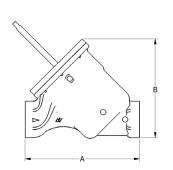

## Dimensions in inches [mm]

| Valve Size                                   | А          | В         | С         |  |
|----------------------------------------------|------------|-----------|-----------|--|
| 2" HDP [50mm]                                | 10.5 [267] | 9.4 [239] | 6.8 [173] |  |
| For information only and not for fabrication |            |           |           |  |