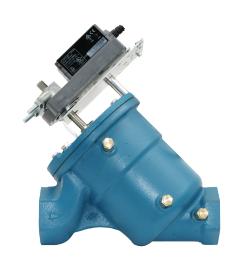

## ■50mm (2") HDP

## VALVE SPECIFICATIONS

| Characteristics                                  | Pressure Independent                                           |  |
|--------------------------------------------------|----------------------------------------------------------------|--|
| Service                                          | Heating Water or Chilled Water, Glycol                         |  |
| Maximum Design Flow at 5 PSID [0.34bar] Minimum  | 90 GPM [5.6 LPS] / 340.7 LPM                                   |  |
| Maximum Design Flow at 10 PSID [0.69bar] Minimum | 112 GPM [7.1 LPS] / 424.0 LPM                                  |  |
| Maximum Flow Variation                           | +/- 5%                                                         |  |
| Differential Pressure Range                      | 5 - 70 PSID [0.34 - 4.83 bar] / 10 - 90 PSID [0.69 - 6.20 bar] |  |
| Body Pressure Rating                             | 300 PSIG [20.7]                                                |  |
| Close Off Pressure                               | 200 PSID [13.8]                                                |  |
| Pipe Connections                                 | Female NPT                                                     |  |
| Materials                                        |                                                                |  |
| Body                                             | ASTM A536 Ductile Iron                                         |  |
| Internals                                        | ASTMB16 Brass / AISI 304 SS                                    |  |
| Seals                                            | EPDM/ PTFE                                                     |  |
| Shutoff                                          | ANSI B16-104                                                   |  |
| Leakage                                          | ANSI / FCI 70-2-2-2006, Class III                              |  |
| Rangeability                                     | 100:1                                                          |  |
| Maximum Temperature                              | 250°F [121°C]                                                  |  |
| P/T Ports                                        | 3                                                              |  |
| Weight (Valve Only)                              | 28 lbs [12.7 kg]                                               |  |
| Actuation                                        | 90° Electric, Fail-In-Place, Fail-Safe; Manual                 |  |