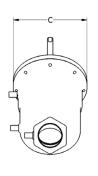

## Dimensions in inches [mm]

| Valve Size                                   | А          | В         | С         |  |
|----------------------------------------------|------------|-----------|-----------|--|
| 2" HDP [50mm]                                | 10.5 [267] | 9.4 [239] | 6.8 [173] |  |
| For information only and not for fabrication |            |           |           |  |