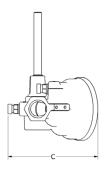

## Dimensions in inches [mm]

| Valve Size                                   | Valve Type | А         | В         | С         |  |
|----------------------------------------------|------------|-----------|-----------|-----------|--|
| 1 ½" LDP [40mm]                              | Threaded   | 7.5 [191] | 8.2 [208] | 6.3 [160] |  |
| For information only and not for fabrication |            |           |           |           |  |