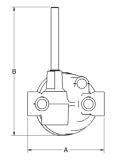

## Dimensions in inches [mm]

| Valve Size                                   | Valve Type | А         | В         | С         |  |
|----------------------------------------------|------------|-----------|-----------|-----------|--|
| 1 ½" LDP [40mm]                              | Threaded   | 7.5 [191] | 8.2 [208] | 6.3 [160] |  |
| For information only and not for fabrication |            |           |           |           |  |