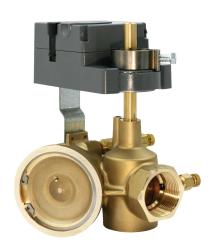

## 40mm (1 ½") LDP

## VALVE SPECIFICATIONS

| Characteristics                                 | Pressure Independent                            |  |
|-------------------------------------------------|-------------------------------------------------|--|
| Service                                         | Heating Water or Chilled Water, Glycol          |  |
| Maximum Design Flow at 5 PSID [0.34bar] Minimum | 45 GPM [2.83 LPS]/ 170.3 LPM                    |  |
| Maximum Flow Variation                          | +/- 5%                                          |  |
| Differential Pressure Range                     | 5 - 70 PSID [0.34 - 4.83 bar]                   |  |
| Body Pressure Rating                            | 300 PSIG [20.7 bar]                             |  |
| Close Off Pressure                              | 200 PSID [13.8 bar]                             |  |
| Pipe Connections                                | Female NPT                                      |  |
| Materials                                       |                                                 |  |
| Body ASTM B16 Brass                             |                                                 |  |
| Internals                                       | ASTM B16 Brass / AISI 304 SS                    |  |
| Seals                                           | EPDM                                            |  |
| Shutoff                                         | ANSI B16-104                                    |  |
| Leakage                                         | ANSI / FCI 70-2-2-2006, Class IV                |  |
| Rangeability                                    | 100:1                                           |  |
| Maximum Temperature                             | 250°F [121℃]                                    |  |
| P/T Ports                                       | 3                                               |  |
| Weight (Valve Only)                             | 9.6 lbs [4.35kg]                                |  |
| Actuation                                       | 90 ° Electric, Fail-In-Place, Fail-Safe; Manual |  |