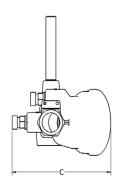

## Dimensions in inches [mm]

| Valve Size                                   | Valve Type | А        | В         | С         |  |
|----------------------------------------------|------------|----------|-----------|-----------|--|
| ½" MDP [15mm]                                | Threaded   | 3.7 [94] | 5.1 [130] | 4.0 [102] |  |
| For information only and not for fabrication |            |          |           |           |  |