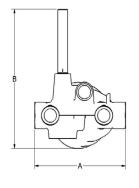

## Dimensions in inches [mm]

| Valve Size                                   | Valve Type | А        | В         | С         |  |
|----------------------------------------------|------------|----------|-----------|-----------|--|
| ½" MDP [15mm]                                | Threaded   | 3.7 [94] | 5.1 [130] | 4.0 [102] |  |
| For information only and not for fabrication |            |          |           |           |  |