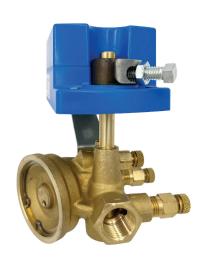

## **15mm(½")** MDP

## VALVE SPECIFICATIONS

| Characteristics                                 | Pressure Independent                           |  |  |
|-------------------------------------------------|------------------------------------------------|--|--|
| Service                                         | Heating Water or Chilled Water, Glycol         |  |  |
| Maximum Design Flow at 5 PSID [0.34bar] Minimum | 5.0 GPM [0.31 LPS] / 18.9 LPM                  |  |  |
| Maximum Flow Variation                          | +/- 5%                                         |  |  |
| Differential Pressure Range                     | 5 - 70 PSID [0.34 - 4.83 bar]                  |  |  |
| Body Pressure Rating                            | 300 PSIG [20.7 bar]                            |  |  |
| Close Off Pressure                              | 200 PSID [13.8 bar]                            |  |  |
| Pipe Connections                                | Female NPT                                     |  |  |
| Materials                                       |                                                |  |  |
| Body                                            | ASTM B16 Brass                                 |  |  |
| Internals                                       | ASTM B16 Brass / AISI 304 SS                   |  |  |
| Seals                                           | EPDM                                           |  |  |
| Shutoff                                         | ANSI B16-104                                   |  |  |
| Leakage                                         | ANSI / FCI 70-2-2-2006, Class IV               |  |  |
| Rangeability                                    | 100 : 1                                        |  |  |
| Maximum Temperature                             | 250℉ [121℃]                                    |  |  |
| P/T Ports                                       | 3                                              |  |  |
| Weight (Valve Only)                             | 1.67 lbs [0.76 kg]                             |  |  |
| Actuation                                       | 90° Electric, Fail-In-Place, Fail-Safe; Manual |  |  |
|                                                 |                                                |  |  |