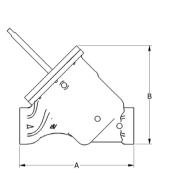

## Dimensions in inches [mm]

| Valve Size                                   | А          | В         | С         |  |
|----------------------------------------------|------------|-----------|-----------|--|
| 2" HDP [50mm]                                | 10.5 [267] | 9.4 [239] | 6.8 [173] |  |
| For information only and not for fabrication |            |           |           |  |