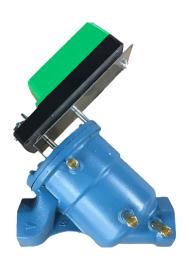

# 50mm (2") HDP

# VALVE SPECIFICATIONS

| Characteristics                                  | Pressure Independent                                           |  |  |
|--------------------------------------------------|----------------------------------------------------------------|--|--|
| Service                                          | Heating Water or Chilled Water, Glycol                         |  |  |
| Maximum Design Flow at 5 PSID [0.34bar] Minimum  | 90 GPM [5.6 LPS] / 340.7 LPM                                   |  |  |
| Maximum Design Flow at 10 PSID [0.69bar] Minimum | 112 GPM [7.1 LPS] / 424.0 LPM                                  |  |  |
| Maximum Flow Variation                           | +/- 5%                                                         |  |  |
| Differential Pressure Range                      | 5 - 70 PSID [0.34 - 4.83 bar] / 10 - 90 PSID [0.69 - 6.20 bar] |  |  |
| Body Pressure Rating                             | 300 PSIG [20.7]                                                |  |  |
| Close Off Pressure                               | 200 PSID [13.8]                                                |  |  |
| Pipe Connections                                 | Female NPT                                                     |  |  |
| Materials                                        |                                                                |  |  |
| Body                                             | ASTM A536 Ductile Iron                                         |  |  |
| Internals                                        | ASTM B16 Brass / AISI 304 SS                                   |  |  |
| Seals                                            | EPDM/ PTFE                                                     |  |  |
| Shutoff                                          | ANSI B16-104                                                   |  |  |
| Leakage                                          | ANSI / FCI 70-2-2-2006, Class III                              |  |  |
| Rangeability                                     | 100:1                                                          |  |  |
| Maximum Temperature                              | 250°F [121°C]                                                  |  |  |
| P/T Ports                                        | 3                                                              |  |  |
| Weight (Without Actuator)                        | 34 lbs [15.4 kg]                                               |  |  |
| Actuation                                        | 90° Electric, Pneumatic, Manual                                |  |  |
|                                                  |                                                                |  |  |