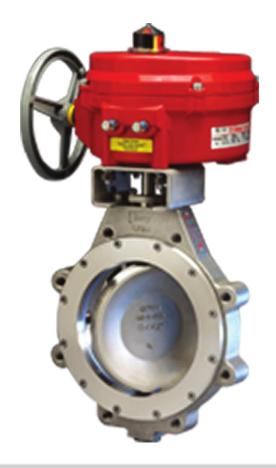

## **SERIES 40**

Size Range: 2.1/2" - 60" (65mm - 1500mm)

Body Style: Wafer, Lug and Double Flanged Style

**Temperature Range:** -20°F to 500°F (-29°C to 260°C)

Pressure Rating: ASME Class 150, 300 and 600

Shut-Off Class: Zero Leakage

Body Materials: Carbon Steel, Stainless Steel, Nickel

Aluminum Bronze

Disc Materials: Stainless Steel, Nickel Aluminum Bronze

Stem Materials: Stainless Steel, Monel K500

Seat Materials: Standard - RTFE with Resilient Energizer,

PTFE with Resilient Energizer

Fire Safe - RTFE and Inconel with

Resilient Energizer

Applications: High Pressure, High Temperature,

Critical Service